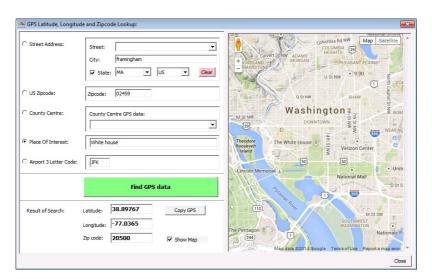

- Add Nascar and other race frequencies
- Add Service Searches to your (u)BCDx36HP (many Service Search files are included with ARC536)
- Free Radioreference conventional and trunk system imports thru Sentinel
- Easily share you favorite hpd files with other BCD436/BCD536/HomePatrol users.
- Change Alpha tags
- Change or add subtones
- Add Airband, CB, Marine, Railroad, FRS and GMRS frequencies
- Change the service type of frequencies and/or talkgroups
- Search a frequency range
- Duplicate finder for frequencies and talkgroups
- Re-order or Rename favorite lists
- Only homepatrol software with built-in GPS latitude/Longitude/zipcode search function
- Map functions for lat/long/zip search function
- Edit multiple systems
- 'Bulk' edit channel parameters
- 'Bulk' Edit Database files so you can change delay and alert setting in the database.

## ARC536PRO Virtual Control:

ARC536 bulk database editor:

ARC536 Latitude/Longitude search option with map:

ARC536PRO RadioReference database search:

'ARC536' contains Uniden proprietary and/or copyrighted information. Used under license.