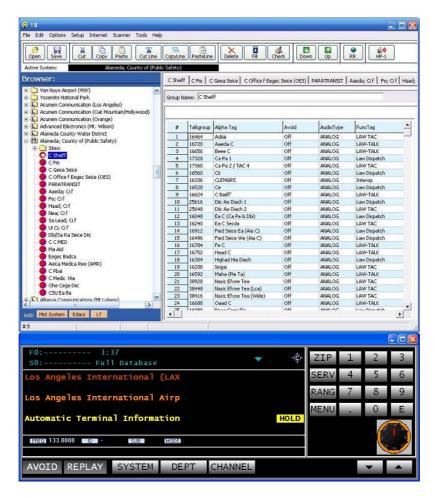

UBCD3600XLT support will be added soon in V2.0, stay tuned!

With the ARC536 software you **expand the functionality** of your Uniden BCD436HP and BCD536HP:

- True Excel style editor with cut/copy/paste options
- Add any frequency or talkgroup that is not in the built-in database
- Add/Modify a control channel frequency
- Add a trunk system that is not in the built-in database

- Add Nascar and other race frequencies
- Add Service Searches to your (u)BCDx36HP (many Service Search files are included with ARC536)
- Free Radioreference conventional and trunk system imports thru Sentinel
- Easily share you favorite hpd files with other BCD436/BCD536/HomePatrol users.
- Change Alpha tags
- Change or add subtones
- Add Airband, CB, Marine, Railroad, FRS and GMRS frequencies
- Change the service type of frequencies and/or talkgroups
- Search a frequency range
- Duplicate finder for frequencies and talkgroups
- Re-order or Rename favorite lists
- Only homepatrol software with built-in GPS latitude/Longitude/zipcode search function
- Map functions for lat/long/zip search function
- Edit multiple systems
- 'Bulk' edit channel parameters
- 'Bulk' Edit Database files so you can change delay and alert setting in the database.

## Screenshots: