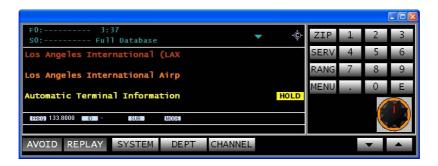

Extra options in ARC536PRO (NOT supported by UBCD436HP/UBCD536PT!):

- Full Virtual Control of BCD436HP and BCD536HP
- built-in RadioReference frequency search
- Scan and search buttons
- History Logging
- Log close call hits
- Log FTO hits
- 'No loss' Audio Recording!
- enables the analyze options in your BCD536HP

## ARC536PRO Virtual Control:

ARC536 bulk database editor:

ARC536 Latitude/Longitude search option with map:

ARC536PRO RadioReference database search:

'ARC536' contains Uniden proprietary and/or copyrighted information. Used under license.