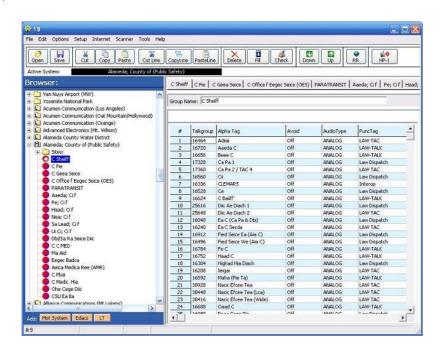

UBCD3600XLT support will be added soon in V2.0, stay tuned!

With the ARC536 software you **expand the functionality** of your Uniden BCD436HP and BCD536HP:

- True Excel style editor with cut/copy/paste options
- Add any frequency or talkgroup that is not in the built-in database
- Add/Modify a control channel frequency
- Add a trunk system that is not in the built-in database

- Add Nascar and other race frequencies
- Add Service Searches to your (u)BCDx36HP (many Service Search files are included with ARC536)
- Free Radioreference conventional and trunk system imports thru Sentinel
- Easily share you favorite hpd files with other BCD436/BCD536/HomePatrol users.
- Change Alpha tags
- Change or add subtones
- Add Airband, CB, Marine, Railroad, FRS and GMRS frequencies
- Change the service type of frequencies and/or talkgroups
- Search a frequency range
- Duplicate finder for frequencies and talkgroups
- Re-order or Rename favorite lists
- Only homepatrol software with built-in GPS latitude/Longitude/zipcode search function
- Map functions for lat/long/zip search function
- Edit multiple systems
- 'Bulk' edit channel parameters
- 'Bulk' Edit Database files so you can change delay and alert setting in the database.

## Screenshots: