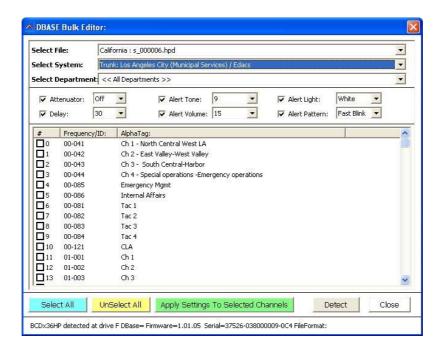

- Add Nascar and other race frequencies
- Add Service Searches to your (u)BCDx36HP (many Service Search files are included with ARC536)
- Free Radioreference conventional and trunk system imports thru Sentinel
- Easily share you favorite hpd files with other BCD436/BCD536/HomePatrol users.
- Change Alpha tags
- Change or add subtones
- Add Airband, CB, Marine, Railroad, FRS and GMRS frequencies
- Change the service type of frequencies and/or talkgroups
- Search a frequency range
- Duplicate finder for frequencies and talkgroups
- Re-order or Rename favorite lists
- Only homepatrol software with built-in GPS latitude/Longitude/zipcode search function
- Map functions for lat/long/zip search function
- Edit multiple systems
- 'Bulk' edit channel parameters
- 'Bulk' Edit Database files so you can change delay and alert setting in the database.

## ARC536PRO Virtual Control:

ARC536 bulk database editor:

ARC536 Latitude/Longitude search option with map:

ARC536PRO RadioReference database search:

'ARC536' contains Uniden proprietary and/or copyrighted information. Used under license.