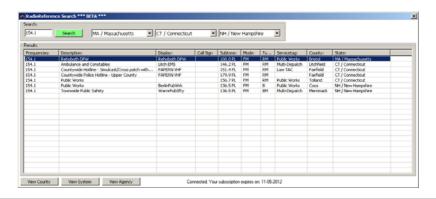

Extra options in ARC536PRO (NOT supported by UBCD436HP/UBCD536PT!):

- Full Virtual Control of BCD436HP and BCD536HP
- built-in RadioReference frequency search
- Scan and search buttons
- History Logging
- Log close call hits
- Log FTO hits
- 'No loss' Audio Recording!
- enables the analyze options in your BCD536HP

Other features in ARC536:

- ARC536 includes the most versatile and most feature rich editor available on the market.
- ARC536 combines the best of 2 worlds! With ARC536 you can directly access (\*)
  the RadioReference.com Database and import trunk and conventional systems
  directly into your BCDx36HP / UBCDx36PT scanner.
- ARC536PRO has a Built-in RadioReference frequency search (requires additional subscription)
- Handy tools menu
- Copy/paste departments between systems, building new favorite systems was never this easy!
- ARC536 automatically detects your BCDx36HP scanner and creates the favorites files for you!
- 'ARC536' contains Uniden proprietary and/or copyrighted information. Used under license.
- Dealers/affiliates are welcome!
- Lifetime free updates for registered users

## ARC536PRO Virtual Control:

ARC536 bulk database editor:

ARC536 Latitude/Longitude search option with map:

ARC536PRO RadioReference database search:

'ARC536' contains Uniden proprietary and/or copyrighted information. Used under license.